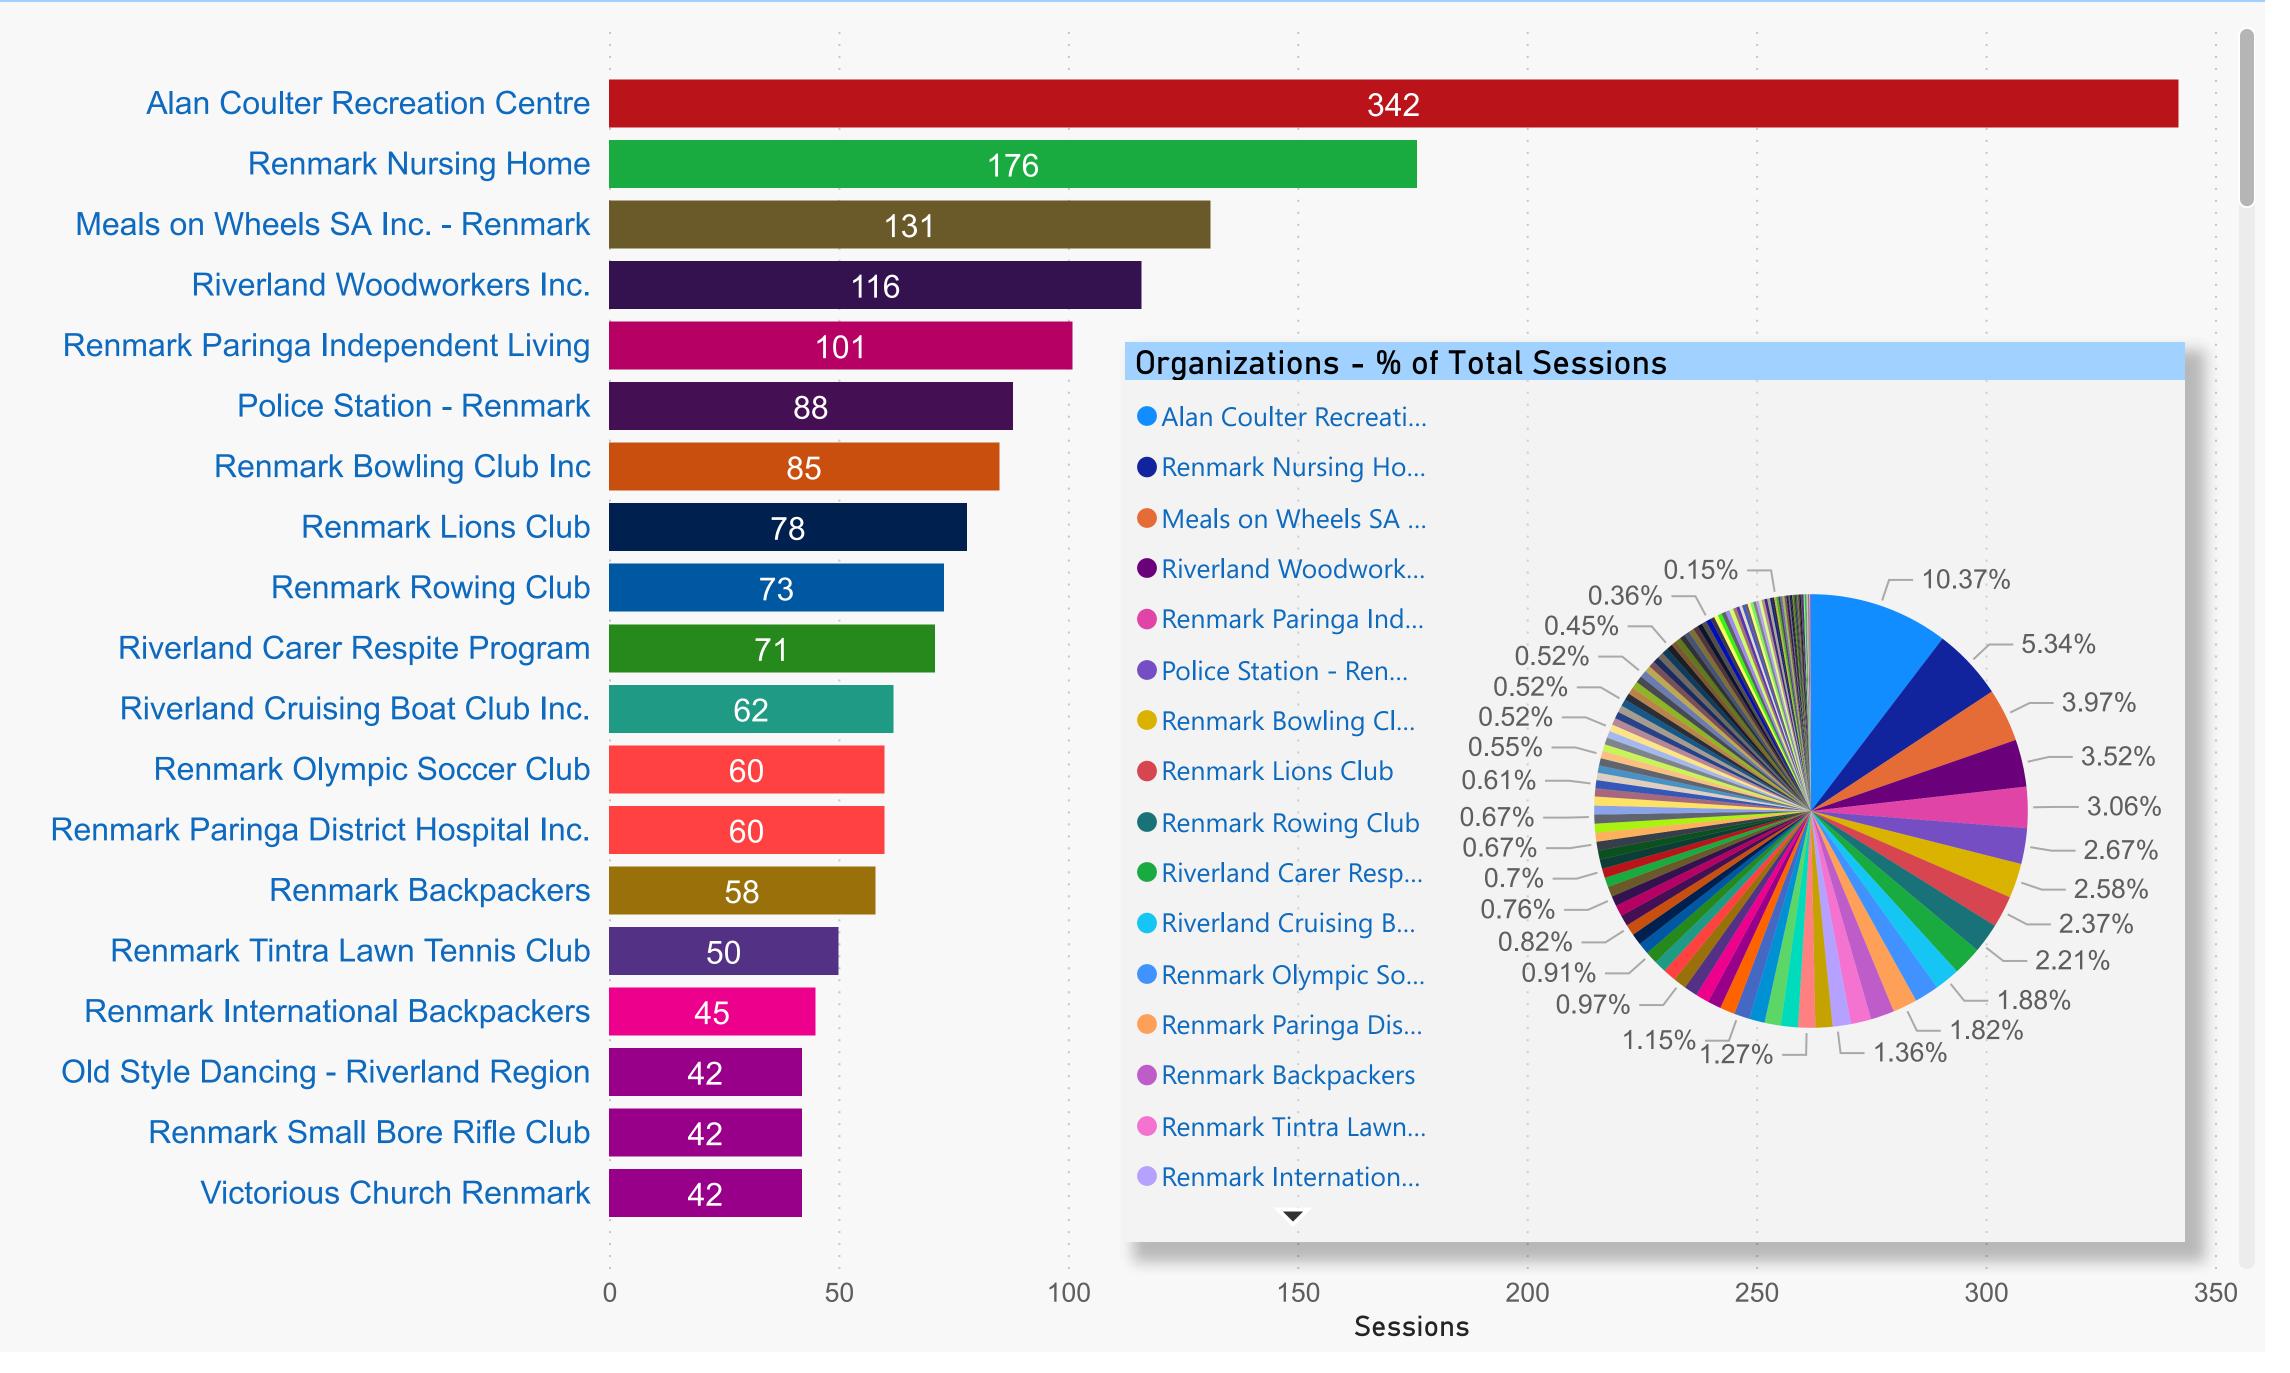

| Organization                                                  | Sessions |
|---------------------------------------------------------------|----------|
| Alan Coulter Indoor Sports & Fitness Centre                   | 22       |
| Alan Coulter Recreation Centre                                | 342      |
| Big 4 Renmark Riverfront Holiday Park                         | 3        |
| Bookmark Creek Action Group                                   | 20       |
| Canoe the Riverland                                           | 2        |
| Chaffey Community Centre                                      | 23       |
| Chaffey Theatre                                               | 30       |
| Country River Village                                         | 22       |
| Frank Harding Collection                                      | 33       |
| Fun Fitness Sessions with Iris                                | 2        |
| Girl Guides SA - Renmark                                      | 15       |
| Goanna Hill Gallery                                           | 3        |
| Greek Orthodox Community of Sts Constantine & Helen - Renmark | 18       |
| Happy Wanderers Renmark                                       | 2        |
| Holy Cross Lutheran Church Paringa Inc.                       | 23       |
| Houseboat Heaven                                              | 10       |
| Indian Sikh Society Renmark                                   | 18       |
| Legacy Widows Club - Renmark                                  | 5        |
| Lyrup Bowling Club                                            | 30       |
| McCormick Centre for the Environment                          | 17       |
| Meals on Wheels (SA) Inc Renmark                              | 12       |
| Meals on Wheels SA Inc Renmark                                | 131      |
| National Trust of SA - Renmark Branch                         | 3        |
| Neighbourhood Watch Renmark & Lyrup                           | 5        |
| Old Style Dancing - Riverland Region                          | 42       |
| Total                                                         | 3297     |